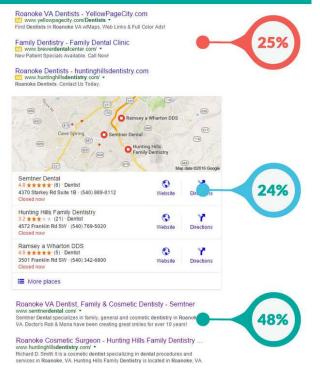

### Understanding Click Distribution / PPC

- Around 75% of people searching will click on Google Maps Local 3 Pack or Top 3 Organic Results
- Around 25% of people will click on a paid ad
- Paid ads use a bidding system where you pay-per-click and cost varies based on competition
- SEO & map optimization is the best long term strategy predictable growth

#### Where People Click in Google Search Results