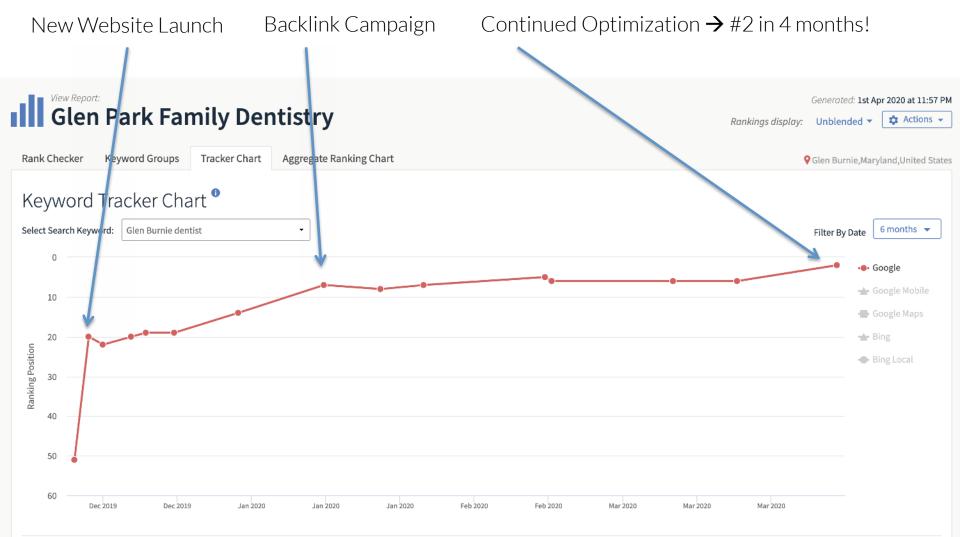

### **Case Studies**

From customers in the United States who signed up with us in the last few months...

Have a question? Email <u>nash@healthcaremarketing.ca</u>or call <u>1-888-611-2669</u>

# Every marketing company is going to have a few good case studies. With us, all of our customers have good case studies.

The only reason we have delivered a 100% success rate to date is because we only work with practices that we know we can help and we stick to what we are good at – Website Design, SEO, and Google Adwords (no social media, direct mail, print, etc.)