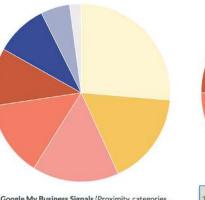

Local Pack/Finder Ranking Factors

Localized Organic Ranking Factors

- 1. Google My Business Signals (Proximity, categories, keyword in business title, etc.) 25.12%
- 2. Link Signals (Inbound anchor text, linking domain authority, linking domain quantity, etc.) 16.53%
- 3. Review Signals (Review quantity, review velocity, review diversity, etc.) 15.44%
- 4. On-Page Signals (Presence of NAP, keywords in titles, domain authority, etc.) 13.82%
- 5. Citation Signals (IYP/aggregator NAP consistency, citation volume, etc.) 10.82%
- 6. Behavioral Signals (Click-through rate, mobile clicks to call, check-ins, etc.) 9.56%
- 7. Personalization 5.88%
- 8. Social Signals (Google engagement, Facebook engagement, Twitter engagement, etc.) 2.82%

1. Link Signals (Inbound anchor text, linking domain

- authority, linking domain quantity, etc.) 27.94%
- 2. On-Page Signals (Presence of NAP, keywords in titles, domain authority, etc.) 26.03%
- 3. Behavioral Signals (Click-through rate, mobile clicks to call, check-ins, etc.) 11.5%
- 4. Google My Business Signals (Proximity, categories, keyword in business title, etc.) 8.85%
- 5. Citation Signals (IYP/aggregator NAP consistency, citation volume, etc.) 8.41%
- 6. Personalization 7.32%
- 7. Review Signals (Review quantity, review velocity, review diversity, etc.) 6.47%
- 8. Social Signals (Google engagement, Facebook engagement, Twitter engagement, etc.) 3.47%

from Moz's 2018 Local Search Ranking Factors, https://moz.com/local-search-ranking-factors