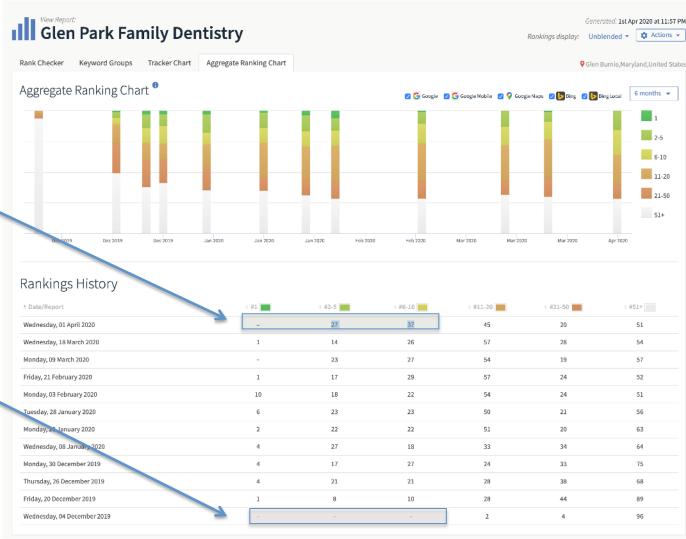

### **Case Studies**

From customers in the United States who signed up with us in the last few months...

Have a question? Email <u>nash@healthcaremarketing.ca</u>or call <u>1-888-611-2669</u>

# Every marketing company is going to have a few good case studies. With us, all of our customers have good case studies.

The only reason we have delivered a 100% success rate to date is because we only work with practices that we know we can help and we stick to what we are good at – Website Design, SEO, and Google Adwords (no social media, direct mail, print, etc.)