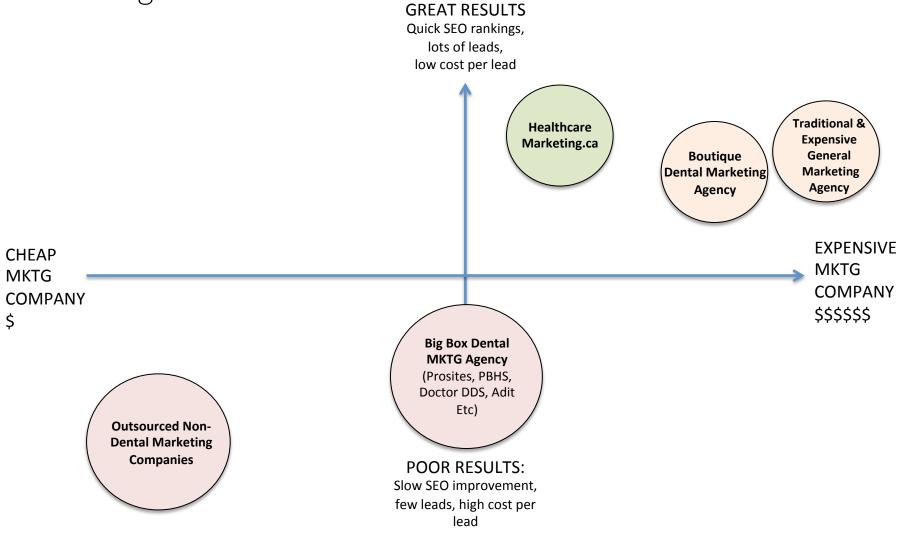

Marketing Agency Landscape

Have a question? Email <u>nash@healthcaremarketing.ca</u>or call <u>1-888-611-2669</u> Very few companies are able to deliver great results without breaking the bank...

### Nash started Healthcare Marketing to fill the gap between over priced traditional agency marketing and ineffective / dishonest dental agency marketing.

| Website Design Comparison                                                                        | Big Box Dental<br>MKTG Company | Expensive or<br>Boutique<br>Agency                                                                                                                                                                                                                                                                                                                                                                                                                                                                                                                                                                                                                                                                                                                                                                                                                                                                                                                                                                                                                                                                                                                                                                                                                                                                                                                                                                                                                                                                                                                                                                                                                                                                                                                                                                                                                                                                                                                                                                                                                                                                                                  | Healthcare<br>Marketing.ca |
|--------------------------------------------------------------------------------------------------|--------------------------------|-------------------------------------------------------------------------------------------------------------------------------------------------------------------------------------------------------------------------------------------------------------------------------------------------------------------------------------------------------------------------------------------------------------------------------------------------------------------------------------------------------------------------------------------------------------------------------------------------------------------------------------------------------------------------------------------------------------------------------------------------------------------------------------------------------------------------------------------------------------------------------------------------------------------------------------------------------------------------------------------------------------------------------------------------------------------------------------------------------------------------------------------------------------------------------------------------------------------------------------------------------------------------------------------------------------------------------------------------------------------------------------------------------------------------------------------------------------------------------------------------------------------------------------------------------------------------------------------------------------------------------------------------------------------------------------------------------------------------------------------------------------------------------------------------------------------------------------------------------------------------------------------------------------------------------------------------------------------------------------------------------------------------------------------------------------------------------------------------------------------------------------|----------------------------|
| Aesthetically Pleasing                                                                           | ×                              | <ul> <li>Image: A set of the set of the</li></ul> | <b>v</b>                   |
| Good Content / Communication Strategy                                                            | ×                              | ×                                                                                                                                                                                                                                                                                                                                                                                                                                                                                                                                                                                                                                                                                                                                                                                                                                                                                                                                                                                                                                                                                                                                                                                                                                                                                                                                                                                                                                                                                                                                                                                                                                                                                                                                                                                                                                                                                                                                                                                                                                                                                                                                   | <b>v</b>                   |
| Conversion Optimized                                                                             | ×                              | <ul> <li>Image: A set of the set of the</li></ul> | <b>v</b>                   |
| Wordpress backend built on reliable theme (that isn't too custom and susceptible to code breaks) | ×                              | ×                                                                                                                                                                                                                                                                                                                                                                                                                                                                                                                                                                                                                                                                                                                                                                                                                                                                                                                                                                                                                                                                                                                                                                                                                                                                                                                                                                                                                                                                                                                                                                                                                                                                                                                                                                                                                                                                                                                                                                                                                                                                                                                                   | ~                          |
| Own your website with an affordable set up fee                                                   | ×                              | ×                                                                                                                                                                                                                                                                                                                                                                                                                                                                                                                                                                                                                                                                                                                                                                                                                                                                                                                                                                                                                                                                                                                                                                                                                                                                                                                                                                                                                                                                                                                                                                                                                                                                                                                                                                                                                                                                                                                                                                                                                                                                                                                                   | <ul> <li>✓</li> </ul>      |
| Quick turn around time                                                                           | <b>v</b>                       | ×                                                                                                                                                                                                                                                                                                                                                                                                                                                                                                                                                                                                                                                                                                                                                                                                                                                                                                                                                                                                                                                                                                                                                                                                                                                                                                                                                                                                                                                                                                                                                                                                                                                                                                                                                                                                                                                                                                                                                                                                                                                                                                                                   | <b>v</b>                   |

| SEO Comparison                                                        | Big Box Dental<br>MKTG Company | Expensive or<br>Boutique<br>Agency                                                                                                                                                                                                                                                                                                                                                                                                                                                                                                                                                                                                                                                                                                                                                                                                                                                                                                                                                                                                                                                                                                                                                                                                                                                                                                                                                                                                                                                                                                                                                                                                                                                                                                                                                                                                                                                                                                                                                                                                                                                                                                  | Healthcare<br>Marketing.ca |
|-----------------------------------------------------------------------|--------------------------------|-------------------------------------------------------------------------------------------------------------------------------------------------------------------------------------------------------------------------------------------------------------------------------------------------------------------------------------------------------------------------------------------------------------------------------------------------------------------------------------------------------------------------------------------------------------------------------------------------------------------------------------------------------------------------------------------------------------------------------------------------------------------------------------------------------------------------------------------------------------------------------------------------------------------------------------------------------------------------------------------------------------------------------------------------------------------------------------------------------------------------------------------------------------------------------------------------------------------------------------------------------------------------------------------------------------------------------------------------------------------------------------------------------------------------------------------------------------------------------------------------------------------------------------------------------------------------------------------------------------------------------------------------------------------------------------------------------------------------------------------------------------------------------------------------------------------------------------------------------------------------------------------------------------------------------------------------------------------------------------------------------------------------------------------------------------------------------------------------------------------------------------|----------------------------|
| High Quality Backlinks                                                | ×                              | ✓                                                                                                                                                                                                                                                                                                                                                                                                                                                                                                                                                                                                                                                                                                                                                                                                                                                                                                                                                                                                                                                                                                                                                                                                                                                                                                                                                                                                                                                                                                                                                                                                                                                                                                                                                                                                                                                                                                                                                                                                                                                                                                                                   | ✓                          |
| High Quantity Backlinks                                               | ×                              | ×                                                                                                                                                                                                                                                                                                                                                                                                                                                                                                                                                                                                                                                                                                                                                                                                                                                                                                                                                                                                                                                                                                                                                                                                                                                                                                                                                                                                                                                                                                                                                                                                                                                                                                                                                                                                                                                                                                                                                                                                                                                                                                                                   | <b>v</b>                   |
| Affordable Backlinks                                                  | ×                              | ×                                                                                                                                                                                                                                                                                                                                                                                                                                                                                                                                                                                                                                                                                                                                                                                                                                                                                                                                                                                                                                                                                                                                                                                                                                                                                                                                                                                                                                                                                                                                                                                                                                                                                                                                                                                                                                                                                                                                                                                                                                                                                                                                   | <ul> <li>✓</li> </ul>      |
| Excellent On Site Optimization                                        | ×                              | <ul> <li>Image: A start of the start of</li></ul> | <ul> <li>✓</li> </ul>      |
| Only Senior SEO Technicians + Niche Specialists Working on Your Sites | ×                              | ×                                                                                                                                                                                                                                                                                                                                                                                                                                                                                                                                                                                                                                                                                                                                                                                                                                                                                                                                                                                                                                                                                                                                                                                                                                                                                                                                                                                                                                                                                                                                                                                                                                                                                                                                                                                                                                                                                                                                                                                                                                                                                                                                   | <ul> <li>✓</li> </ul>      |
| Fast Results                                                          | ×                              | ×                                                                                                                                                                                                                                                                                                                                                                                                                                                                                                                                                                                                                                                                                                                                                                                                                                                                                                                                                                                                                                                                                                                                                                                                                                                                                                                                                                                                                                                                                                                                                                                                                                                                                                                                                                                                                                                                                                                                                                                                                                                                                                                                   | <ul> <li>✓</li> </ul>      |
| Max 2 dentists / area and so that there aren't conflicts of interest  | ×                              | ×                                                                                                                                                                                                                                                                                                                                                                                                                                                                                                                                                                                                                                                                                                                                                                                                                                                                                                                                                                                                                                                                                                                                                                                                                                                                                                                                                                                                                                                                                                                                                                                                                                                                                                                                                                                                                                                                                                                                                                                                                                                                                                                                   | <b>v</b>                   |
| Affordable                                                            | <b>~</b>                       | ×                                                                                                                                                                                                                                                                                                                                                                                                                                                                                                                                                                                                                                                                                                                                                                                                                                                                                                                                                                                                                                                                                                                                                                                                                                                                                                                                                                                                                                                                                                                                                                                                                                                                                                                                                                                                                                                                                                                                                                                                                                                                                                                                   | v                          |

| Google Adwords Comparison                                            | Big Box Dental<br>MKTG Company | Expensive or<br>Boutique<br>Agency                                                                                                                                                                                                                                                                                                                                                                                                                                                                                                                                                                                                                                                                                                                                                                                                                                                                                                                                                                                                                                                                                                                                                                                                                                                                                                                                                                                                                                                                                                                                                                                                                                                                                                                                                                                                                                                                                                                                                                                                                                                                                                  | Healthcare<br>Marketing.ca |
|----------------------------------------------------------------------|--------------------------------|-------------------------------------------------------------------------------------------------------------------------------------------------------------------------------------------------------------------------------------------------------------------------------------------------------------------------------------------------------------------------------------------------------------------------------------------------------------------------------------------------------------------------------------------------------------------------------------------------------------------------------------------------------------------------------------------------------------------------------------------------------------------------------------------------------------------------------------------------------------------------------------------------------------------------------------------------------------------------------------------------------------------------------------------------------------------------------------------------------------------------------------------------------------------------------------------------------------------------------------------------------------------------------------------------------------------------------------------------------------------------------------------------------------------------------------------------------------------------------------------------------------------------------------------------------------------------------------------------------------------------------------------------------------------------------------------------------------------------------------------------------------------------------------------------------------------------------------------------------------------------------------------------------------------------------------------------------------------------------------------------------------------------------------------------------------------------------------------------------------------------------------|----------------------------|
| Highly Customized Campaign Strategy                                  | ×                              | ✓                                                                                                                                                                                                                                                                                                                                                                                                                                                                                                                                                                                                                                                                                                                                                                                                                                                                                                                                                                                                                                                                                                                                                                                                                                                                                                                                                                                                                                                                                                                                                                                                                                                                                                                                                                                                                                                                                                                                                                                                                                                                                                                                   | <ul> <li>✓</li> </ul>      |
| In Depth Understanding of Dental Industry and Consumer Behavior      | ×                              | ×                                                                                                                                                                                                                                                                                                                                                                                                                                                                                                                                                                                                                                                                                                                                                                                                                                                                                                                                                                                                                                                                                                                                                                                                                                                                                                                                                                                                                                                                                                                                                                                                                                                                                                                                                                                                                                                                                                                                                                                                                                                                                                                                   | v                          |
| Max 2 dentists / area and so that there aren't conflicts of interest | ×                              | ×                                                                                                                                                                                                                                                                                                                                                                                                                                                                                                                                                                                                                                                                                                                                                                                                                                                                                                                                                                                                                                                                                                                                                                                                                                                                                                                                                                                                                                                                                                                                                                                                                                                                                                                                                                                                                                                                                                                                                                                                                                                                                                                                   | <ul> <li>✓</li> </ul>      |
| Senior Adwords Technician                                            | ×                              | <ul> <li>Image: A set of the set of the</li></ul> | <b>v</b>                   |
| Excellent Tracking                                                   | <ul> <li>✓</li> </ul>          | ✓                                                                                                                                                                                                                                                                                                                                                                                                                                                                                                                                                                                                                                                                                                                                                                                                                                                                                                                                                                                                                                                                                                                                                                                                                                                                                                                                                                                                                                                                                                                                                                                                                                                                                                                                                                                                                                                                                                                                                                                                                                                                                                                                   | <ul> <li>✓</li> </ul>      |
| Low Management Fees                                                  | <b>v</b>                       | ×                                                                                                                                                                                                                                                                                                                                                                                                                                                                                                                                                                                                                                                                                                                                                                                                                                                                                                                                                                                                                                                                                                                                                                                                                                                                                                                                                                                                                                                                                                                                                                                                                                                                                                                                                                                                                                                                                                                                                                                                                                                                                                                                   | ~                          |

| Org Structure and Biz Mentality Comparison                                                                                                                      | Big Box Dental<br>MKTG Company | Expensive or<br>Boutique<br>Agency | Healthcare<br>Marketing.ca |
|-----------------------------------------------------------------------------------------------------------------------------------------------------------------|--------------------------------|------------------------------------|----------------------------|
| Not a sales / profit first organization. Focus on delivering value and ROI                                                                                      | ×                              | <b>v</b>                           | ✓                          |
| Low overhead costs to drive down campaign cost without sacrificing quality                                                                                      | ×                              | ×                                  | <b>v</b>                   |
| No Contracts Required                                                                                                                                           | ×                              | ×                                  | V                          |
| No bonuses or quotas that incentivizes sales teams to promote expensive or ineffective tactics                                                                  | ×                              | ×                                  | <ul> <li></li> </ul>       |
| Only senior technicians and niche specialists working on your campaign                                                                                          | ×                              | ×                                  | <ul> <li>✓</li> </ul>      |
| Highly customized campaigns based on keyword research, SEO rankings, cost-per-click, marketing budget, goals, and a strong understanding dental practice growth | ×                              | ×                                  | ~                          |
| High quality, result oriented marketing for a fair price                                                                                                        | ×                              | ×                                  | <ul> <li>✓</li> </ul>      |

\*The prior analysis was based on hundreds of personal experiences Nash has had working on behalf of his clients with big box dental marketing agencies and expensive traditional agencies.